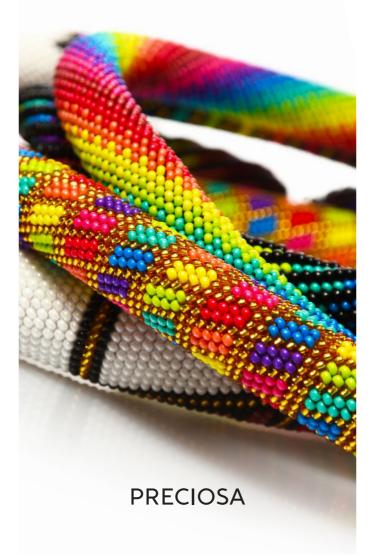

# PRECIOSA Terra Intensive

The PRECIOSA Traditional Czech Beads™ range has an extensive color base.

We now present the PRECIOSA Terra Intensive summer color collection.

This involves surface finishes in 11 shades on chalk ranging from clear yellow through to chocolate brown. You can combine these bright colors to create attractive and highly absorbing patterns. We offer this pallet of intensive colors in 3 selected bead shapes, specifically PRECIOSA Rocailles in 3 sizes (10/0, 8/0 and 6/0) and two other types of seed beads, PRECIOSA Farfalle™ and PRECIOSA Twin™. The colorful seed beads from the PRECIOSA Terra Intensive collection can be used in embroidery, sewing or other costume jewelry or accessories for the warm summer months.