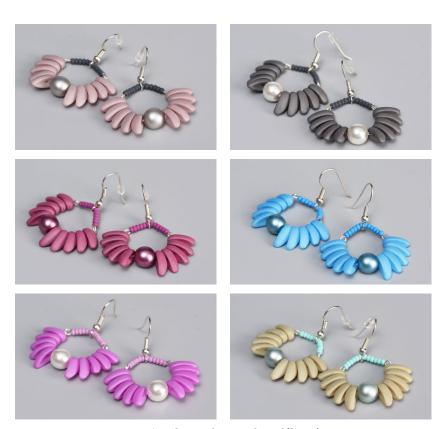

# Sun-kissed

You can use this tutorial to create very simple, quick and, thanks to the chosen color pallet, distinctive earrings from PRECIOSA Chilli™ Pressed Beads and PRECIOSA Rocailles.

The mood of the earrings can be changed using the wide-ranging color pallet which you have available.

#### Procedure:

Step 1:

String 6x R, the eye of an earring hook and another 6x R onto an eye pin.

Shorten the protruding section to about 8 mm (fig. no. 1a). Make an eye which twists in the same direction as the one on the other side. Also try to make them look the same (fig. no. 1b). Grip the wire between the points of the pliers and twist it around the points. Gently bend the wire around the R, so that the eye is located centrally above them. Carefully bend the created hanger.

#### Step 2:

Cut a piece of chain at a length of 1–1.2 cm (fig. no. 2a). Put an FPB on a pin (fig. no. 2b). Make an eye. Hang the outer link of the chain on it and close up the eye (fig. no. 2c).