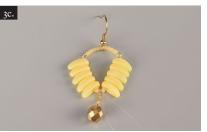

#### Step 2:

Cut a piece of chain at a length of 1–1.2 cm (fig. no. 2a). Put an FPB on a pin (fig. no. 2b). Make an eye. Hang the outer link of the chain on it and close up the eye (fig. no. 2c).