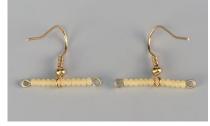

# Sun-kissed

You can use this tutorial to create very simple, quick and, thanks to the chosen color pallet, distinctive earrings from PRECIOSA Chilli™ Pressed Beads and PRECIOSA Rocailles.

The mood of the earrings can be changed using the wide-ranging color pallet which you have available.