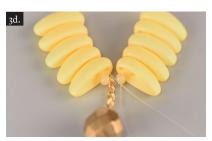

#### Step 2:

Cut a piece of chain at a length of 1–1.2 cm (fig. no. 2a). Put an FPB on a pin (fig. no. 2b). Make an eye. Hang the outer link of the chain on it and close up the eye (fig. no. 2c).