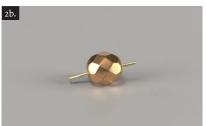

#### Step 2:

Cut a piece of chain at a length of 1–1.2 cm (fig. no. 2a). Put an FPB on a pin (fig. no. 2b). Make an eye. Hang the outer link of the chain on it and close up the eye (fig. no. 2c).