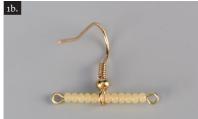

#### Procedure:

Step 1:

String 6x R, the eye of an earring hook and another 6x R onto an eye pin.

Shorten the protruding section to about 8 mm (fig. no. 1a). Make an eye which twists in the same direction as the one on the other side. Also try to make them look the same (fig. no. 1b). Grip the wire between the points of the pliers and twist it around the points. Gently bend the wire around the R, so that the eye is located centrally above them. Carefully bend the created hanger.