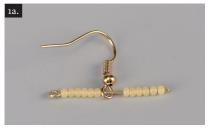

#### Procedure:

Step 1:

String 6x R, the eye of an earring hook and another 6x R onto an eye pin.

Shorten the protruding section to about 8 mm (fig. no. 1a). Make an eye which twists in the same direction as the one on the other side. Also try to make them look the same (fig. no. 1b). Grip the wire between the points of the pliers and twist it around the points. Gently bend the wire around the R, so that the eye is located centrally above them. Carefully bend the created hanger.