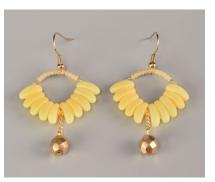

# Sun-kissed

You can use this tutorial to create very simple, quick and, thanks to the chosen color pallet, distinctive earrings from PRECIOSA Chilli™ Pressed Beads and PRECIOSA Rocailles.

The mood of the earrings can be changed using the wide-ranging color pallet which you have available.