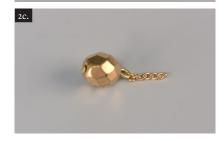

#### Step 2:

Cut a piece of chain at a length of 1–1.2 cm (fig. no. 2a). Put an FPB on a pin (fig. no. 2b). Make an eye. Hang the outer link of the chain on it and close up the eye (fig. no. 2c).