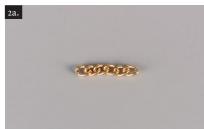

#### Step 2:

Cut a piece of chain at a length of 1–1.2 cm (fig. no. 2a). Put an FPB on a pin (fig. no. 2b). Make an eye. Hang the outer link of the chain on it and close up the eye (fig. no. 2c).