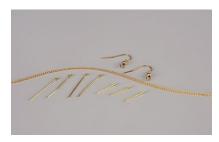

- 30 mm eye pins; a 16 mm pin; a delicate chain; earring hooks

- a 0.20 mm nylon line; a thin needle; scissors; needle-nose pliers; snipping pliers

Difficulty:

**Technique:** beadweaving

#### Step 2:

Cut a piece of chain at a length of 1–1.2 cm (fig. no. 2a). Put an FPB on a pin (fig. no. 2b). Make an eye. Hang the outer link of the chain on it and close up the eye (fig. no. 2c).