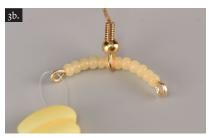

#### Procedure:

Step 1:

String 6x R, the eye of an earring hook and another 6x R onto an eye pin.

Shorten the protruding section to about 8 mm (fig. no. 1a). Make an eye which twists in the same direction as the one on the other side. Also try to make them look the same (fig. no. 1b). Grip the wire between the points of the pliers and twist it around the points. Gently bend the wire around the R, so that the eye is located centrally above them. Carefully bend the created hanger.