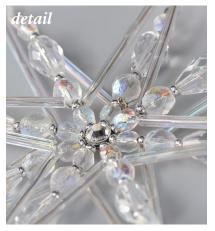

## Star

We have expanded our seed bead range to include PRECIOSA Tubes in extended lengths. Try the advantages provided by their greater strength and larger hole and use them to make a Christmas star. We wish you a contented beadworking during Advent.

## Procedure:

PRECIOSA Tubes (T) 321 11 001; 60 x 3 mm; 0005A

321 11 001; 50 x 3 mm; 0005A

321 11 001; 40 x 3 mm; 0005A

| PRECIOSA Fire Polished Beads ( <b>FPB</b> )<br>151 19 001; 8 mm;<br>00030/96864 | -24  |
|---------------------------------------------------------------------------------|------|
| 151 19 001; 6 mm;<br>00030/96864                                                |      |
| 151 19 001; 4 mm;<br>00030/28701                                                | 226  |
| PRECIOSA Fire Polished Beads - pear (1)                                         | FPB) |

PRECIOSA Fire Polished Beads - pear (FPE 15155 001; 13 x 10 mm; 00030

| PRECIOSA Rocailles (R) |  |
|------------------------|--|
| 331 19 001; 8/0;       |  |
| 0005C                  |  |
|                        |  |

needle-nosed and snipping pliers; binding wire; a metal star frame

Difficulty:

Technique: stringing on a wire