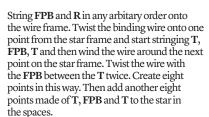

## Procedure:

PRECIOSA Tubes (T) 321 11 001; 60 x 3 mm; 0005A

321 11 001; 50 x 3 mm; 0005A

321 11 001; 40 x 3 mm; 0005A

| PRECIOSA Fire Polished Beads ( <b>FPB</b> )<br>151 19 001; 8 mm;<br>00030/96864 | -24  |
|---------------------------------------------------------------------------------|------|
| 151 19 001; 6 mm;<br>00030/96864                                                |      |
| 151 19 001; 4 mm;<br>00030/28701                                                | 226  |
| PRECIOSA Fire Polished Beads - pear (1)                                         | FPB) |

PRECIOSA Fire Polished Beads - pear (FPE 15155 001; 13 x 10 mm; 00030

| PRECIOSA Rocailles (R) |  |
|------------------------|--|
| 331 19 001; 8/0;       |  |
| 0005C                  |  |
|                        |  |

needle-nosed and snipping pliers; binding wire; a metal star frame

Difficulty:

Technique: stringing on a wire