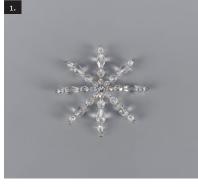

## Star

We have expanded our seed bead range to include PRECIOSA Tubes in extended lengths. Try the advantages provided by their greater strength and larger hole and use them to make a Christmas star. We wish you a contented beadworking during Advent.

## Procedure:

PRECIOSA Tubes (T) 321 11 001; 60 x 3 mm; 0005A

321 11 001; 50 x 3 mm; 0005A

321 11 001; 40 x 3 mm; 0005A

| PRECIOSA Fire Polished Beads ( <b>FPB</b> )<br>151 19 001; 8 mm;<br>00030/96864 | -24  |
|---------------------------------------------------------------------------------|------|
| 151 19 001; 6 mm;<br>00030/96864                                                |      |
| 151 19 001; 4 mm;<br>00030/28701                                                | 226  |
| PRECIOSA Fire Polished Beads - pear (1)                                         | FPB) |

PRECIOSA Fire Polished Beads - pear (FPE 15155 001; 13 x 10 mm; 00030

| PRECIOSA Rocailles (R) |  |
|------------------------|--|
| 331 19 001; 8/0;       |  |
| 0005C                  |  |
|                        |  |

needle-nosed and snipping pliers; binding wire; a metal star frame

Difficulty:

Technique: stringing on a wire