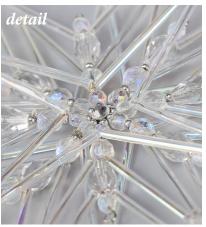

## Procedure:

PRECIOSA Tubes (T) 321 11 001; 60 x 3 mm; 0005A

321 11 001; 50 x 3 mm; 0005A

321 11 001; 40 x 3 mm; 0005A

| PRECIOSA Fire Polished Beads ( <b>FPB</b> )<br>151 19 001; 8 mm;<br>00030/96864 | -24  |
|---------------------------------------------------------------------------------|------|
| 151 19 001; 6 mm;<br>00030/96864                                                |      |
| 151 19 001; 4 mm;<br>00030/28701                                                | 226  |
| PRECIOSA Fire Polished Beads - pear (1)                                         | FPB) |

PRECIOSA Fire Polished Beads - pear (FPE 15155 001; 13 x 10 mm; 00030

| PRECIOSA Rocailles (R) |  |
|------------------------|--|
| 331 19 001; 8/0;       |  |
| 0005C                  |  |
|                        |  |