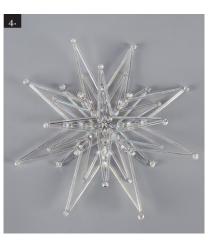

## Star

We have expanded our seed bead range to include PRECIOSA Tubes in extended lengths. Try the advantages provided by their greater strength and larger hole and use them to make a Christmas star. We wish you a contented beadworking during Advent.

## Procedure:

PRECIOSA Tubes (T) 321 11 001; 60 x 3 mm; 0005A

321 11 001; 50 x 3 mm; 0005A

321 11 001; 40 x 3 mm; 0005A

| PRECIOSA Fire Polished Beads ( <b>FPB</b> )<br>151 19 001; 8 mm;<br>00030/96864 | -24  |
|---------------------------------------------------------------------------------|------|
| 151 19 001; 6 mm;<br>00030/96864                                                |      |
| 151 19 001; 4 mm;<br>00030/28701                                                | 226  |
| PRECIOSA Fire Polished Beads - pear (1)                                         | FPB) |