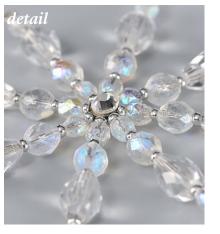

## Star

We have expanded our seed bead range to include PRECIOSA Tubes in extended lengths. Try the advantages provided by their greater strength and larger hole and use them to make a Christmas star. We wish you a contented beadworking during Advent.

## Procedure:

PRECIOSA Tubes (T) 321 11 001; 60 x 3 mm; 0005A

321 11 001; 50 x 3 mm; 0005A

321 11 001; 40 x 3 mm; 0005A

| PRECIOSA Fire Polished Beads ( <b>FPB</b> )<br>151 19 001; 8 mm;<br>00030/96864 | -24  |
|---------------------------------------------------------------------------------|------|
| 151 19 001; 6 mm;<br>00030/96864                                                |      |
| 151 19 001; 4 mm;<br>00030/28701                                                | 226  |
| PRECIOSA Fire Polished Beads - pear (1)                                         | FPB) |

PRECIOSA Fire Polished Beads - pear (FPE 15155 001; 13 x 10 mm; 00030

| PRECIOSA Rocailles (R) |  |
|------------------------|--|
| 331 19 001; 8/0;       |  |
| 0005C                  |  |
|                        |  |

needle-nosed and snipping pliers; binding wire; a metal star frame

Difficulty:

Technique: stringing on a wire