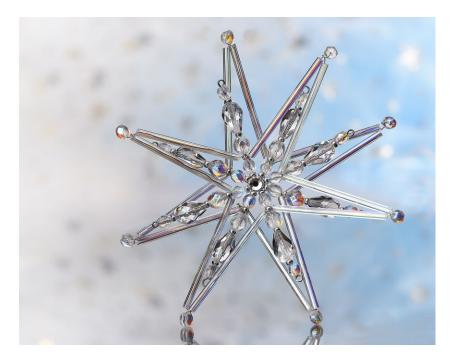

## Star

We have expanded our seed bead range to include PRECIOSA Tubes in extended lengths. Try the advantages provided by their greater strength and larger hole and use them to make a Christmas star. We wish you a contented beadworking during Advent.

## Procedure:

PRECIOSA Tubes (T) 321 11 001; 60 x 3 mm; 0005A

321 11 001; 50 x 3 mm; 0005A

321 11 001; 40 x 3 mm; 0005A

| PRECIOSA Fire Polished Beads ( <b>FPB</b> )<br>151 19 001; 8 mm;<br>00030/96864 | -24  |
|---------------------------------------------------------------------------------|------|
| 151 19 001; 6 mm;<br>00030/96864                                                |      |
| 151 19 001; 4 mm;<br>00030/28701                                                | 226  |
| PRECIOSA Fire Polished Beads - pear (1)                                         | FPB) |

PRECIOSA Fire Polished Beads - pear (FPE 15155 001; 13 x 10 mm; 00030

| PRECIOSA Rocailles (R) |  |
|------------------------|--|
| 331 19 001; 8/0;       |  |
| 0005C                  |  |
|                        |  |