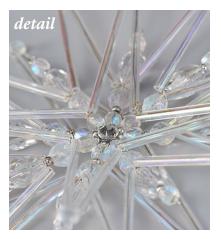

## Procedure:

PRECIOSA Tubes (T) 321 11 001; 60 x 3 mm; 0005A

321 11 001; 50 x 3 mm; 0005A

321 11 001; 40 x 3 mm; 0005A

| PRECIOSA Fire Polished Beads ( <b>FPB</b> )<br>151 19 001; 8 mm;<br>00030/96864 | -24  |
|---------------------------------------------------------------------------------|------|
| 151 19 001; 6 mm;<br>00030/96864                                                |      |
| 151 19 001; 4 mm;<br>00030/28701                                                | 226  |
| PRECIOSA Fire Polished Beads - pear (1)                                         | FPB) |

PRECIOSA Fire Polished Beads - pear (FPE 15155 001; 13 x 10 mm; 00030

| PRECIOSA Rocailles (R) |  |
|------------------------|--|
| 331 19 001; 8/0;       |  |
| 0005C                  |  |
|                        |  |