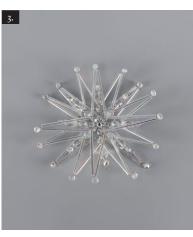

## Star

We have expanded our seed bead range to include PRECIOSA Tubes in extended lengths. Try the advantages provided by their greater strength and larger hole and use them to make a Christmas star. We wish you a contented beadworking during Advent.

## Procedure:

PRECIOSA Tubes (T) 321 11 001; 60 x 3 mm; 0005A

321 11 001; 50 x 3 mm; 0005A

321 11 001; 40 x 3 mm; 0005A

| PRECIOSA Fire Polished Beads ( <b>FPB</b> )<br>151 19 001; 8 mm;<br>00030/96864 | -24  |
|---------------------------------------------------------------------------------|------|
| 151 19 001; 6 mm;<br>00030/96864                                                |      |
| 151 19 001; 4 mm;<br>00030/28701                                                | 226  |
| PRECIOSA Fire Polished Beads - pear (1)                                         | FPB) |