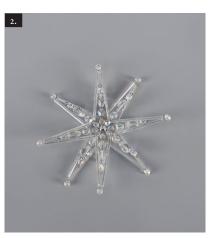

## Star

We have expanded our seed bead range to include PRECIOSA Tubes in extended lengths. Try the advantages provided by their greater strength and larger hole and use them to make a Christmas star. We wish you a contented beadworking during Advent.

## Procedure:

PRECIOSA Tubes (T) 321 11 001; 60 x 3 mm; 0005A

321 11 001; 50 x 3 mm; 0005A

321 11 001; 40 x 3 mm; 0005A

| PRECIOSA Fire Polished Beads ( <b>FPB</b> )<br>151 19 001; 8 mm;<br>00030/96864 | -24  |
|---------------------------------------------------------------------------------|------|
| 151 19 001; 6 mm;<br>00030/96864                                                |      |
| 151 19 001; 4 mm;<br>00030/28701                                                | 226  |
| PRECIOSA Fire Polished Beads - pear (1)                                         | FPB) |

PRECIOSA Fire Polished Beads - pear (FPE 15155 001; 13 x 10 mm; 00030

| PRECIOSA Rocailles (R) |  |
|------------------------|--|
| 331 19 001; 8/0;       |  |
| 0005C                  |  |
|                        |  |

needle-nosed and snipping pliers; binding wire; a metal star frame

Difficulty:

Technique: stringing on a wire