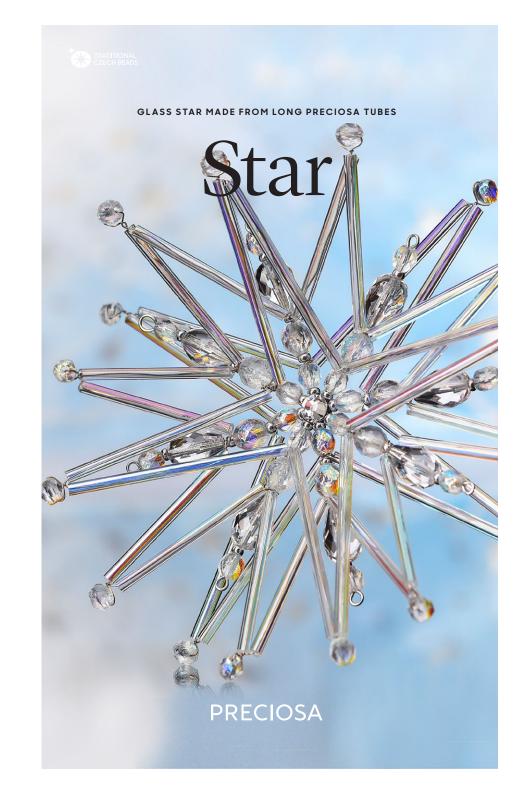

## Star

We have expanded our seed bead range to include PRECIOSA Tubes in extended lengths. Try the advantages provided by their greater strength and larger hole and use them to make a Christmas star. We wish you a contented beadworking during Advent.