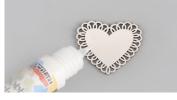

#### Procedure:

the paint has dried.

Paint the selected shape white using

the paintbrush (it will accentuate the color of the microbeads) and then apply

a thin layer of glue to the gluing side once

Step 1:

# Step 2:

After it dries, the glue will form a self-adhesive layer, onto which you can place the microbeads (we recommend starting with the 1.0 - 1.3 mm size) according to your fancy.

Step 4: Spray the finished product with the clear lacquer to ensure a better hold for the materials.