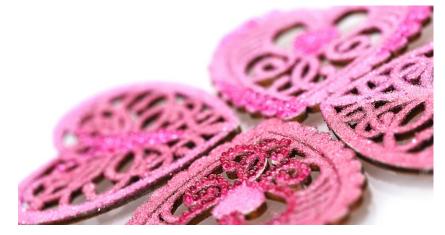

# Step 2:

After it dries, the glue will form a self-adhesive layer, onto which you can place the microbeads (we recommend starting with the 1.0 - 1.3 mm size) according to your fancy.

Step 4: Spray the finished product with the clear lacquer to ensure a better hold for the materials.