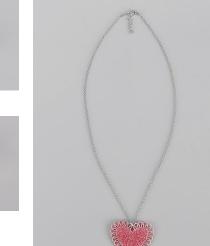

Step 5: You can hang the pendant on a chain or on a chain with a carabiner.

Step 3: At the end, sprinkle on the BMX 40 microbeads and fill out the heart's entire surface.