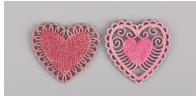

# Step 2:

After it dries, the glue will form a self-adhesive layer, onto which you can place the microbeads (we recommend starting with the 1.0 - 1.3 mm size) according to your fancy.

Step 4: Spray the finished product with the clear lacquer to ensure a better hold for the materials.

Step 5: You can hang the pendant on a chain or on a chain with a carabiner.

Step 3: At the end, sprinkle on the BMX 40 microbeads and fill out the heart's entire surface.