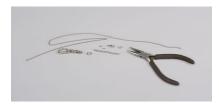

### Materials and tools:

- a fine chain, 50 cm long; a chain with larger links, 45 mm long; a carabiner; rings; pliers

Difficulty: •••••• Technique: gluing