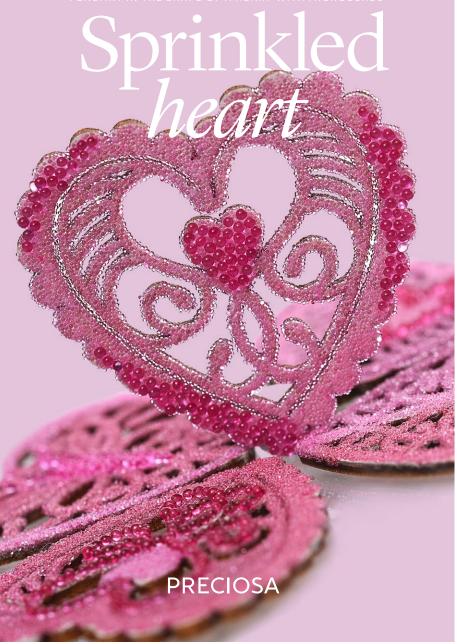

Design by Alena Kochánková

Preciosa Ornela introduces microbeads from the PRECIOSA Traditional Czech Glass™ brand.

Preciosa-Ornela.com

PENDANT IN THE SHAPE OF A HEART WITH MICROBEADS

# Sprinkled heart

Here is a tutorial on how to make a simple decoration on any base using microbeads from the PRECIOSA Traditional Czech Glass™ for all those who love making things by hand. Choose your favourite colors from the wide range of microbead shades and create a simple pendant in the shape of a heart.