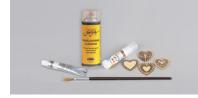

### Materials and tools:

## BMX 40 microbeads 632 651 9 400 090 - pink

632 651 9 400 095 - red

1.0 – 1.3 mm microbeads 632 652 3 013 090 - pink

632 652 3 013 095 - red

- the base material - a wooden heart; glue; white acrylic or tempera paint; a brush; a colorless lacquer in a spray