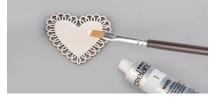

#### Procedure:

the paint has dried.

Paint the selected shape white using

the paintbrush (it will accentuate the color of the microbeads) and then apply

a thin layer of glue to the gluing side once

Step 1:

## BMX 40 microbeads 632 651 9 400 090 - pink

632 651 9 400 095 - red

1.0 – 1.3 mm microbeads 632 652 3 013 090 - pink

632 652 3 013 095 - red

- the base material - a wooden heart; glue; white acrylic or tempera paint; a brush; a colorless lacquer in a spray