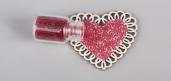

# Step 2:

After it dries, the glue will form a self-adhesive layer, onto which you can place the microbeads (we recommend starting with the 1.0 - 1.3 mm size) according to your fancy.

Step 4: Spray the finished product with the clear lacquer to ensure a better hold for the materials.

Step 5: You can hang the pendant on a chain or on a chain with a carabiner.

Step 3: At the end, sprinkle on the BMX 40 microbeads and fill out the heart's entire surface.