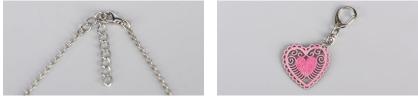

Step 5: You can hang the pendant on a chain or on a chain with a carabiner.

Step 3: At the end, sprinkle on the BMX 40 microbeads and fill out the heart's entire surface.

- a fine chain, 50 cm long; a chain with larger links, 45 mm long; a carabiner; rings; pliers

Difficulty: •••••• Technique: gluing