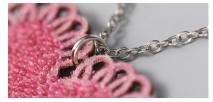

Step 5: You can hang the pendant on a chain or on a chain with a carabiner.

Step 3: At the end, sprinkle on the BMX 40 microbeads and fill out the heart's entire surface.